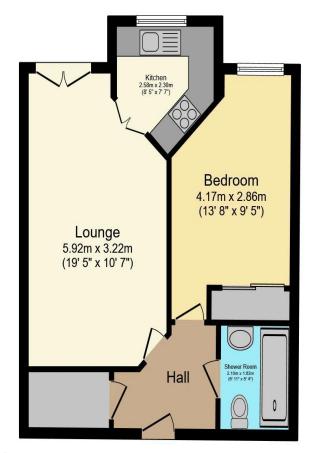

## Visit us at retirementhomesearch.co.uk

Total floor area 46.4 sq.m. (499 sq.ft.) approx

This floor plan is for illustrative purposes only. It is not drawn to scale. Any measurements, floor areas (including any total floor area), openings and orientation are approximate. No details are guaranteed, they cannot be relied upon for any purpose and they do not form part of any agreement. No liability is taken for any error, omission or misstatement. A party must rely upon its own inspection(s). Powered by www.focalagent.com